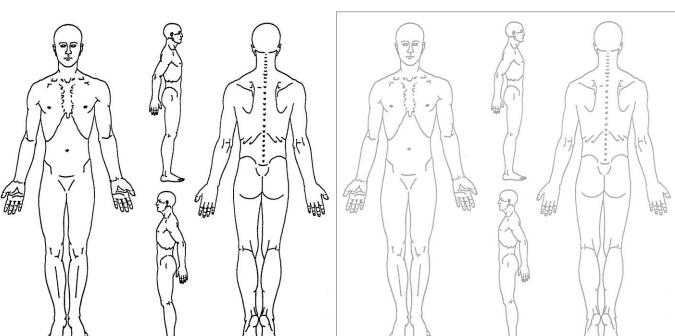

|                                       |                                        |                 |                    |                    | (805)        | 614-7823 |
|---------------------------------------|----------------------------------------|-----------------|--------------------|--------------------|--------------|----------|
| Patient Name: _                       |                                        |                 | DOB:               |                    | Date:        |          |
| <u>Ht:</u>                            | <u>Wt:</u>                             | <u>Pulse:</u>   | <u>BP:</u>         | <u>RESP:</u>       | <u>TEMP:</u> |          |
| Chief Compla<br>What is the mai       | int:<br>In reason for seeki            | ng treatment?   |                    |                    |              | <u></u>  |
|                                       | you experienced y<br>ur symptoms at th |                 |                    |                    |              |          |
|                                       | ur symptoms at th                      |                 |                    |                    |              |          |
| What, if anythir                      | ng has made the parallel<br>alking     | roblem worse?   |                    | ,                  |              |          |
|                                       | ng, has made the p<br>□ heat □elev     |                 | S <b>□</b> pain me | eds □nothing       |              |          |
| <b>What have you</b><br>□Chiropractic | tried?<br>☐ Physical Thera             | py 🚨 Injections | □Other:            |                    |              |          |
| What was the o                        | utcome?                                |                 |                    |                    |              |          |
| Areas of                              | complaint (please                      | circle areas)   | (p                 | provider use only) |              |          |
| 96                                    |                                        |                 | (96)               |                    |              |          |